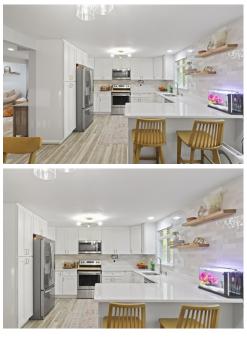

The kitchen has been completely renovated with quartz countertops, full wall tile detailing, and stainless steel appliances, all within a layout that was intentionally opened up to enhance functionality and flow. The bathrooms have been refreshed with modern finishes, bringing a clean and stylish feel to every level of the home.